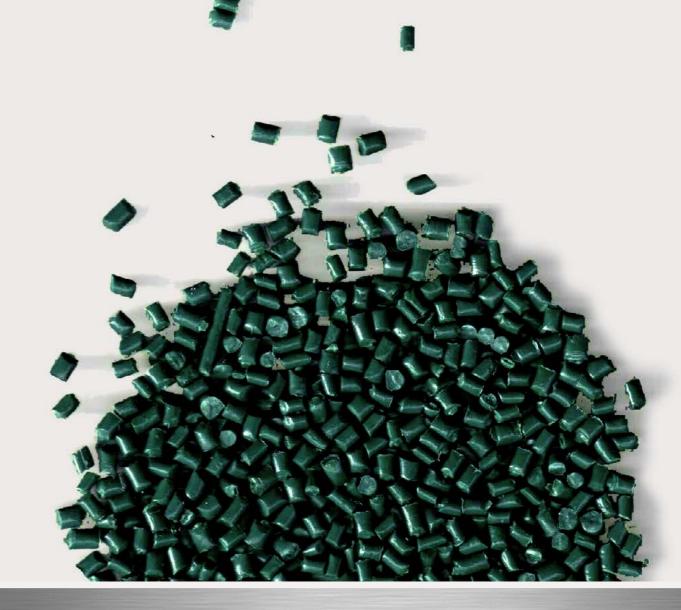

## **PURE CONCENTRATION**

TECHNO COMBI is an impact modifier (anti-splicing) developed by SIMA for the strap producer to improve the quality of the PET strapping tape.

PET strap during stretching process is subjected at a molecular chain longitudinal orientation loosing transversal force and compactness.

This happens when raw material processed is recycled bottle flakes with low viscosity level.

The additive TECHNO COMBI is available already green color (in this case we can remove the master color); other colors (or transparent) at special request.

Thanks to its high performance anti-splitting proprieties can be added up to 1,5% (average 0,8%) to the PET strap blend to rebuild the transversal molecular connection lost during the stretching process.