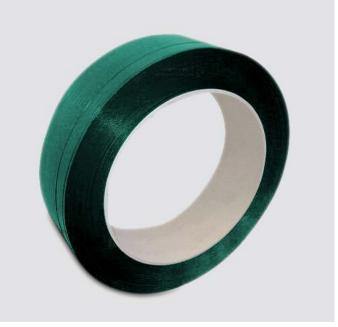

## **PURE CONCENTRATION**

TECHNO COMBI is an impact modifier (anti-splicing) developed by SIMA for the strap producer to improve the quality of the PET strapping tape.

PET strap during stretching process is subjected at a molecular chain longitudinal orientation loosing transversal force and compactness.

This happens when raw material processed is recycled bottle flakes with low viscosity level.

The additive TECHNO COMBI is available already green color (in this case we can remove the master color); other colors (or transparent) at special request.