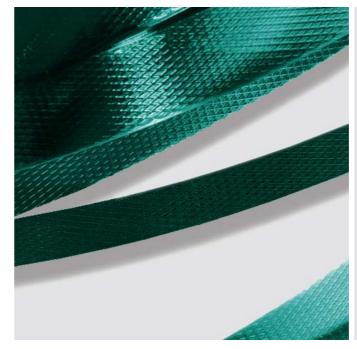

## **PURE CONCENTRATION**

TECHNO COMBI is an impact modifier (anti-splicing) developed by SIMA for the strap producer to improve the quality of the PET strapping tape.

PET strap during stretching process is subjected at a molecular chain longitudinal orientation loosing transversal force and compactness.

This happens when raw material processed is recycled bottle flakes with low viscosity level.

The additive TECHNO COMBI is available already green color (in this case we can remove the master color); other colors (or transparent) at special request.

Thanks to its high performance anti-splitting proprieties can be added up to 1,5% (average 0,8%) to the PET strap blend to rebuild the transversal molecular connection lost during the stretching process.